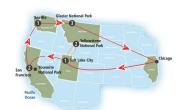

Chicago, IL > Salt Lake City, UT > Yellowstone National Park > San Francisco, CA > Yosemite National Park, CA > Seattle, WA > Glacier National Park, MT > Chicago, IL

## **15 DAY ITINERARY:**

- Sightseeing tours of Yellowstone's Lower Loop, Yosemite National Park, and San Francisco
- One-way Amtrak on the California Zephyr, Coast Starlight, and Empire Builder in Coach accommodation
- 10 nights' hotel accommodations; 5 nights' onboard Amtrak