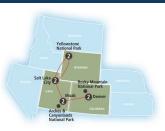

Grand Canyon to Yosemite Roundtrip from Chicago Grand National Parks of the Southwest - Bryce and Zion to the Grand Canyon

Denver, CO > Rocky Mountain National Park, CO > Moab, UT > Arches National Park, UT > Canyonlands National Park, UT > Moab, UT > Salt Lake City, UT > Yellowstone National Park > Salt Lake City, UT

## 9 DAY ITINERARY:

- Sightseeing tours of Rocky Mountain National Park, Arches and Canyonlands National Park, and Yellowstone National Park
- One-way Amtrak on the California Zephyr in Coach accommodation
- 8 nights' hotel accommodations
- Roundtrip transfers between Grand Junction and Moab